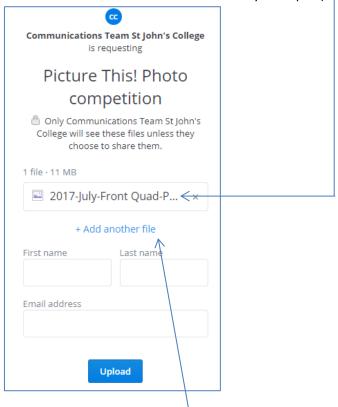

5. The screen should update. You should also make sure that you note down the filename(s) that you are uploading (you will need this information for the online entry form part).

- 6. If you want to upload more photos click the link which says +Add another file and repeat the process from step 4.
- 7. Please remember to fill in the 'First name', 'Last name' and 'Email Address' fields as seen below. If this part is not filled out correctly we may not be able to identify your competition entry.