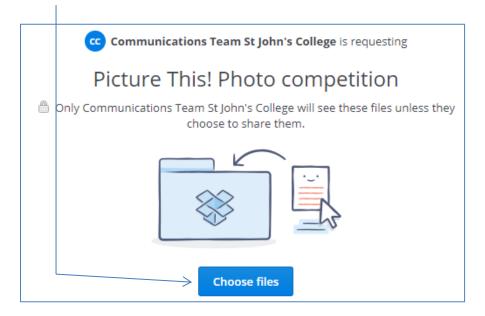

## **Stage 1: Uploading photos**

Please follow these steps to upload to Dropbox (please note: you do not need an account to do this):

- 1. Firstly make sure you have access to the photo(s) on the machine/device you are going to be uploading from. When creating filenames for your images, they must include your name.
- 2. Open an Internet browser and visit: <a href="http://www.sjc.ox.ac.uk/photo-upload">http://www.sjc.ox.ac.uk/photo-upload</a>
- 3. You should be redirected to a Dropbox screen similar to the image below. Click the blue 'Choose files' button.