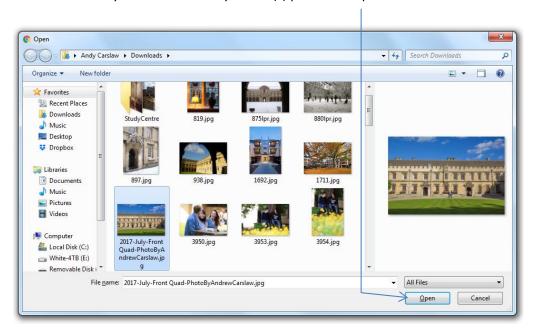

4. This should pop up a window where you are able to choose the file(s) you want to upload. This may differ depending on the machine or device you are using. Navigate to the location where your photo file(s) are stored and once you have selected your file(s) press the 'Open' button.