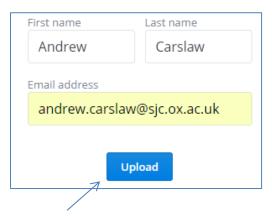

5. The screen should update. You should also make sure that you note down the filename(s) that you are uploading (you will need this information for the online entry form part).

- 6. If you want to upload more photos click the link which says +Add another file and repeat the process from step 4.
- 7. Please remember to fill in the 'First name', 'Last name' and 'Email Address' fields as seen below. If this part is not filled out correctly we may not be able to identify your competition entry.

8. When you have finished, click the blue 'Upload' Button underneath