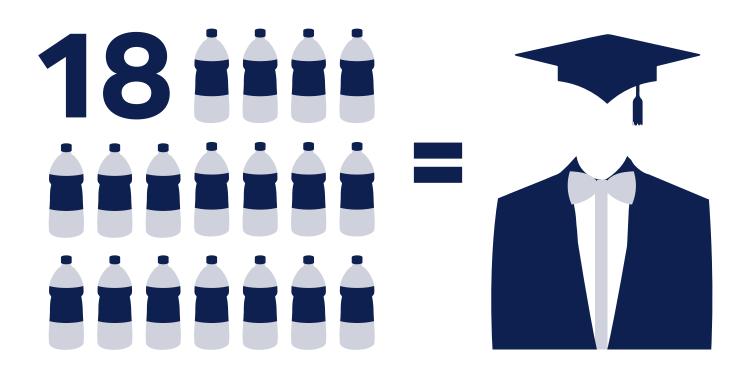

# RECYCLED SUB FUSC

Sub Fusc gown made from **18 recycled plastic bottles**.



# **Standard Gown Pack** Ethically made (web exclusive)

Sub Fusc gown Mortar board Bow tie/ribbon bundle

£25

# **Recycled Gown Pack** Ethically made

Sub Fusc gown Mortar board Bow tie/ribbon bundle

£30

# To order visit the **University of Oxford Shop** or buy online at **www.oushop.com**. All items are available to purchase separately.



106 High Street, Oxford. OX1 4BW www.oushop.com

Both undergraduates and Postgraduates are required to wear their appropriate cap and gown along with their sub-fusc in the presence of the Chancellor, Vice Chancellor and other officers of the University for Matriculation, Examinations and formal college events.

Sub-Fusc is instrutted as follows; a dark suit with dark socks or a dark skirt with black tights worn with a white collared shirt/blouse a